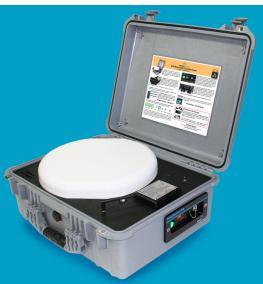

## **Carry-Portable MissionLINK**

Connect with the NEXT generation of Iridium satellites that have been updated with today's cutting edge network technology. Providing Internet speeds of up to 700 Kbps, this self-contained WiFi Hotspot operates on 100% of the globe with operation as easy as pressing a single button. Built rugged tough and designed to operate in extreme environments, the MCD-MissionLink is an anywhere communication tool for any industry at any time.

#### **Integrate Your MissionLINK**

Ground Control offers both the full MCD-MissionLINK as well as integrating your existing MissionLink hardware into our case. Please contacts us at sales@groundcontrol.com

#### **MCD-MissionLINK Features**

- ▶ No pointing simply turn the unit on under the sky.
- ▶ Onboard battery provides hours of use.
- ▶ WiFi hotspot (802.11b/g) up to 300 meters range.
- Internet speeds of up to 700 Kbps down by 352 Kbps up.
- ▶ 100% global land coverage including the poles.
- ▶ Does not require user interaction after turning on.
- ▶ No software to run. Establishes WiFi hotspot automatically.
- ▶ Case operates stationary or while moving on land or sea.
- ▶ Ruggedized hardened Pelican case. All weather operation.
- ▶ External Ethernet port (RJ-45). Capped when not in use.
- ▶ External phone port (RJ-14) for any corded or cordless phone.
- Includes corded standard analog phone.
- ▶ May be plugged into vehicle 12V power for continuous use.
- ▶ May operate on any moving vehicle or other platform.
- ▶ Operates in temperatures between -30° to +55° C
- ▶ Operates in heavy rain.
- ▶ Internal fan keeps internal electronics cool in hot weather.
- ▶ Portable Ships UPS, FedEx, flight luggage anywhere.
- ▶ Full IP compatibility Internet, SMTP email, FTP and VPN.
- ▶ Global public (static) IP addresses available.
- ▶ The MCD-MissionLINK is integrated tech by Ground Control.