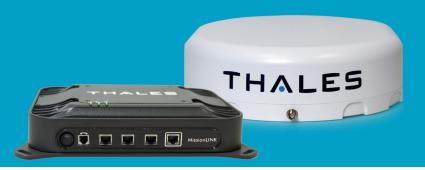

# MCD-MissionLINK

**An Iridium Certus Global Wireless Hotspot** 

## **Carry-Portable MissionLINK**

Connect with the NEXT generation of Iridium satellites that have been updated with today's cutting edge network technology. Providing Internet speeds of up to 700 Kbps, this self-contained WiFi Hotspot operates on 100% of the globe with operation as easy as pressing a single button. Built rugged tough and designed to operate in extreme environments, the MCD-MissionLink is an anywhere communication tool for any industry at any time.